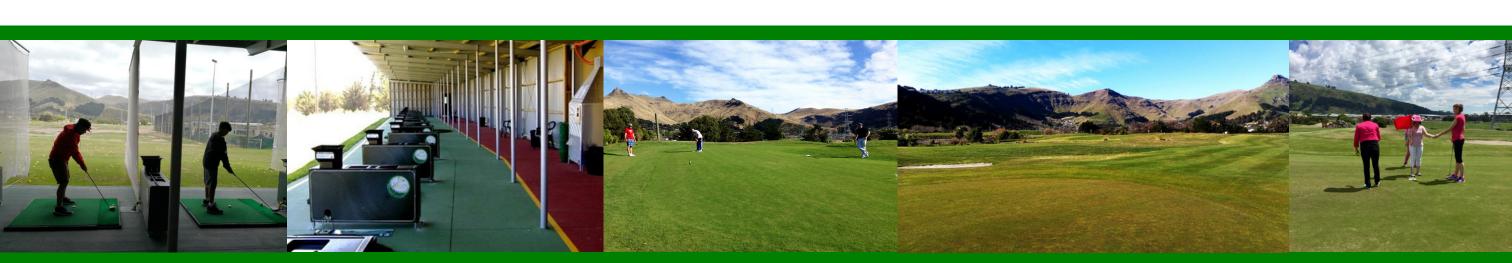

# PRICING PACKAGES FOR SCHOOL GROUPS & SPORTS CLUBS

Our family and group friendly facilities offer the fantastic choice of indoor and outdoor miniputt courses, a full length driving range with covered bays, a top quality scenic 9 hole par 3 golf course and an urban themed Paintball field. Details and pricing are listed below and on the reverse side.

Ferrymead Golf's complex at 68-100 Ferrymead Park Drive, next to the Ferrymead Heritage Park, offers the choice of Volcano Park (outdoor) OR Monsters & Zombies (indoor) OR Grasslands (outdoor natural grass) PLUS a covered golf driving range AND a top quality 9 Hole Par 3 golf course.

#### Mini Putt - aged 16 & under

| Play 1 course (1 of 3)  | 10 to 19 players   | \$ 9.00 each |
|-------------------------|--------------------|--------------|
| Play 1 course (1 of 3)  | 20 players or more | \$ 8.00 each |
| Play 2 courses (2 of 3) | 10 players or more | \$12.00 each |
| Play ALL 3 courses      | 10 players or more | \$15.00 each |

### Mini Putt - aged 17 & over

| Play 1 course (1 of 3)  | 10 to 19 players   | \$13.00 each |
|-------------------------|--------------------|--------------|
| Play 1 course (1 of 3)  | 20 players or more | \$12.00 each |
| Play 2 courses (2 of 3) | 10 players or more | \$19.00 each |
| Play ALL 3 courses      | 10 players or more | \$25.00 each |

#### Driving Range

Bucket of 50 Range Balls (including free Club Hire) \$11.00 each

### Golf - 9 Hole Par 3 Course

Green Fee 10 players or more \$11.00 each Club Hire 10 players or more \$10.00 each

Booking/Enquiries - Email: carl@ferrymeadgolf.co.nz ph: 376 5350 www.ferrymeadgolf.co.nz