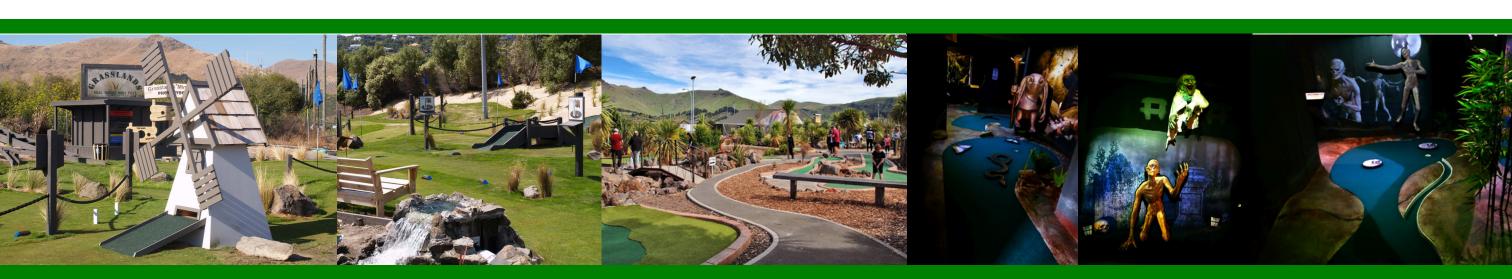

Ferrymead Golf's complex at 68-100 Ferrymead Park Drive, next to the Ferrymead Heritage Park, offers the choice of Volcano Park (outdoor) OR Monsters & Zombies (indoor) OR Grasslands (outdoor natural grass) PLUS a covered golf driving range AND a top quality 9 Hole Par 3 golf course.

#### Paintball

10 + Players - \$28pp for 100 Paintballs , Gun , Mask , Overalls , Organised games.

Booking/Enquiries - Email: info@ferrymeadgolf.co.nz ph: 376 5350 www.ferrymeadpaintball.co.nz

Located at 21 King Edward Terrace (opposite The Tannery) in Woolston, this amazing collection of miniature models offers 18 holes of themed indoor skill testing fun for all ages.