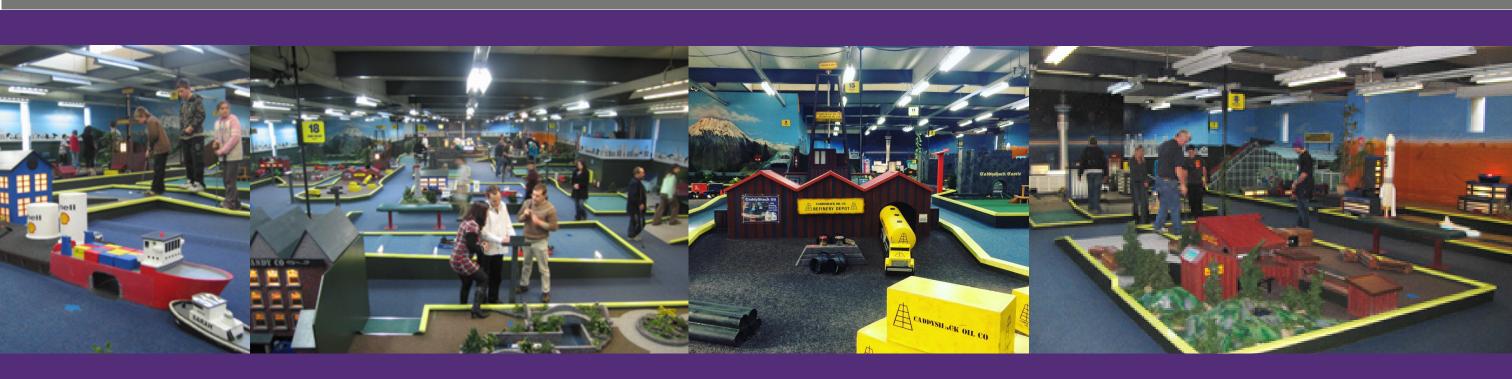

#### Paintball

10 + Players - \$28pp for 100 Paintballs , Gun , Mask , Overalls , Organised games.

Booking/Enquiries - Email: info@ferrymeadgolf.co.nz ph: 376 5350 www.ferrymeadpaintball.co.nz

Located at 21 King Edward Terrace (opposite The Tannery) in Woolston, this amazing collection of miniature models offers 18 holes of themed indoor skill testing fun for all ages.

# Players aged 16 & under

10 to 19 players \$11.00 each20 players or more \$10.00 each

# Players aged 17 & over

10 to 19 players \$16.00 each 20 players or more \$15.00 each

Booking/Enquiries: carl@ferrymeadgolf.co.nz ph: 3841 566

www.caddyshack.co.nz